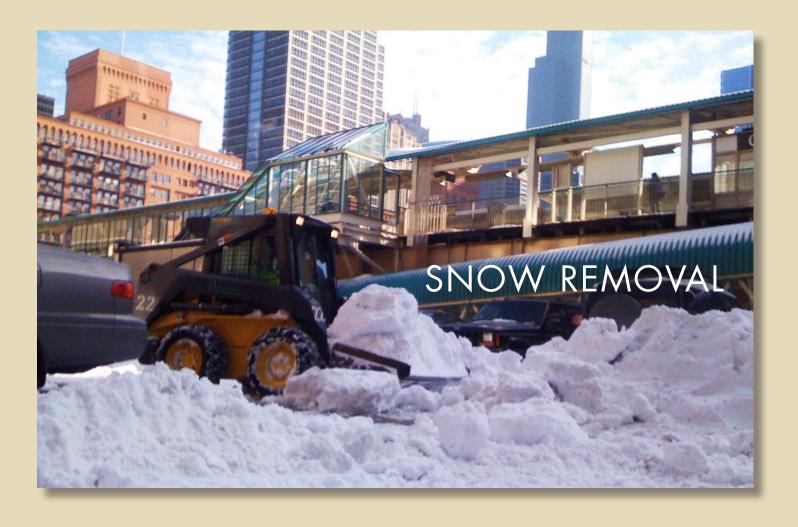

# LAWN MAINTENCE

Winter can be one of the most challenging seasons in Chicago land... That's why we are on call 24 hours a day starting November 1st through April 30th. This also includes Christmas and New Years for whatever your weather challenge may be. Premier Outdoor Environments has partnered up with professional meteorologists in the area that use state of the art weather forecasting models. Combining these with our in-house radar we are ready to battle any storm that Mother Nature may bring us. We have back up equipment sitting inside our heated warehouse and a mechanic that is always on call. Premier Outdoor Environments exercises a zero tolerance policy requiring every site to be free and clear of any snow or ice. We always have a stock pile of bulk rock salt and plenty of pallets of bagged ice melt so we are never left stranded in a storm. We can assure you that we have the man power, equipment and materials to exceed your expectations 24/7.