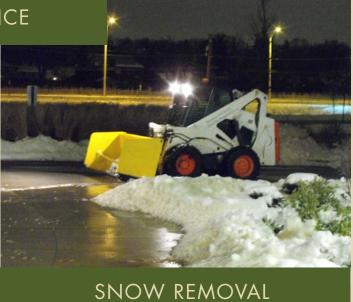

# LAWN MAINTENCE

Winter can be one of the most challenging seasons in Chicago land... That's why we are on call 24 hours a day starting November 1st through April 30th. This also includes Christmas and New Years for whatever your weather challenge may be. Premier Outdoor Environments has partnered up with professional meteorologists in the area that use state of the art weather forecasting models. Combining these with our in-house radar we are ready to battle any storm that Mother Nature may bring us. We have back up equipment sitting inside our heated warehouse and a mechanic that is always on call. Premier Outdoor Environments exercises a zero tolerance policy requiring every site to be free and clear of any snow or ice. We always have a stock pile of bulk rock salt and plenty of pallets of bagged ice melt so we are never left stranded in a storm. We can assure you that we have the man power, equipment and materials to exceed your expectations 24/7.

#### Why should I choose Premier Outdoor Environments for our Snow Plowing and Deicing Services for the 2013-2014 Winter Season?